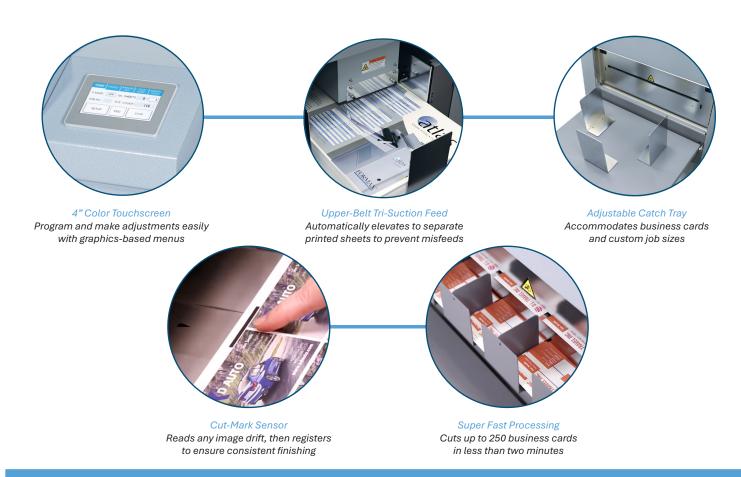

The ATLAS-TRIO15 is ideal for on-demand finishing of jobs including business cards, postcards, brochures, and booklet covers. It slits, cuts, and creases in a single streamlined process, and handles sheets up to 13" W x 27.5" L, in weights up to 350gsm. The 4" touchscreen control panel allows users to store up to 150 custom jobs, and has three modes for operator convenience: Preset, Manual, and Flex mode for the greatest customization. Standard features include an automatically elevating feed table for accuracy, upper-belt tri-suction feeding system, double-feed detection, cut-mark sensor, side alignment guide, and two standard slitting guides. Custom slitting guides and a long sheet kit are also available.

## STANDARD FEATURES

Cuts/slits up to eight 12x18" sheets/hour

Creases up to 5,000 8.5x11" sheets/hour

Upper-belt tri-suction feed system

4" color touchscreen

Pre-set and programmable jobs

Slit, cut and crease in a single pass

Elevating feed table prevents misfeeds

Two standard slitting guides

Cut-mark sensor

Double-feed detection

Handles large and heavy stocks