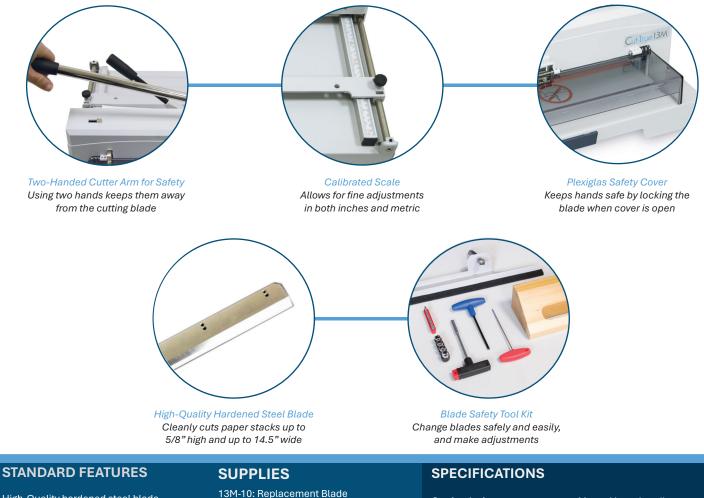

Crisp, Accurate Cuts High-quality hardened steel blade for razor sharp cuts, time after time

- LED Laser Line for precision cutting
- High-quality steel blade
- Cuts sheets up to 14.5" wide
- Front and rear safety covers
- Easy-to-use clamping system

www.formax.com

Local Dealer:

The Cut-True 13M Tabletop Paper Cutter is rugged and compact with a hardened steel blade, LED Laser Line for precision cutting with minimal effort, and a variety of safety features. The back gauge and calibrated scales allow operators to make fine adjustments, while the Laser Line shows exactly where the blade will cut, making crisp accurate cuts every time. The Cut-True 13M also includes safety features like front and rear transparent covers, blade lock, external blade depth adjustment, and easy-to-use blade changing handles. It cuts stacks up to 5/8" high and is ideal for small print shops and others who want to produce professional-quality brochures, invitations and more.

High-Quality hardened steel blade

Cuts through stacks 5/8" high

LED Laser cut line

Front and rear safety covers

Two-handed cutter arm and safety switch

Easy-to-use clamping system

Calibrated scale for fine adjustment

Solid steel blade carrier

External blade depth adjustment

Scale in both inches and metric

Complete tool kit for adjustment and maintenance

Blade lock

CE safety approved

13M-20: Replacement Cutting Sticks, pkg of 8