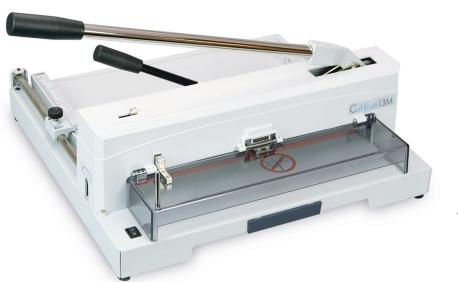

www.formax.com

Local Dealer:

The Cut-True 13M Tabletop Paper Cutter is rugged and compact with a hardened steel blade, LED Laser Line for precision cutting with minimal effort, and a variety of safety features. The back gauge and calibrated scales allow operators to make fine adjustments, while the Laser Line shows exactly where the blade will cut, making crisp accurate cuts every time. The Cut-True 13M also includes safety features like front and rear transparent covers, blade lock, external blade depth adjustment, and easy-to-use blade changing handles. It cuts stacks up to 5/8" high and is ideal for small print shops and others who want to produce professional-quality brochures, invitations and more.

High-Quality hardened steel blade

Cuts through stacks 5/8" high

LED Laser cut line

Front and rear safety covers

Two-handed cutter arm and safety switch

Easy-to-use clamping system

Calibrated scale for fine adjustment