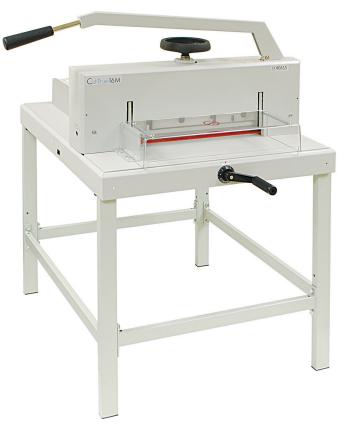

www.formax.com

Local Dealer:

The Cut-True 16M Manual Paper Cutter combines accuracy with safety and user-friendly features. Using its hardened-steel Guillotine blade and lever-activated blade arm, it has the strength to cut through paper stacks up to 3.15" high and 18.7" wide. The LED Laser Line shows operators exactly where the blade will cut, and the spindle-guided back gauge and calibrated scales allow for precise adjustments. Safety is also a top priority with front and rear plexi covers, blade lock, external blade depth adjustment, blade change safety tool, and a wooden paper push for safe alignment. These features are all housed in a rugged all-metal stand with feet for tabletop use.

## STANDARD FEATURES

High-Quality hardened steel blade

guided back gauge for accuracy

Cuts paper stacks up to 3.15" tall and 18.7" wide

LED laser cut line

Front and rear safety covers

Manual lever cutting arm