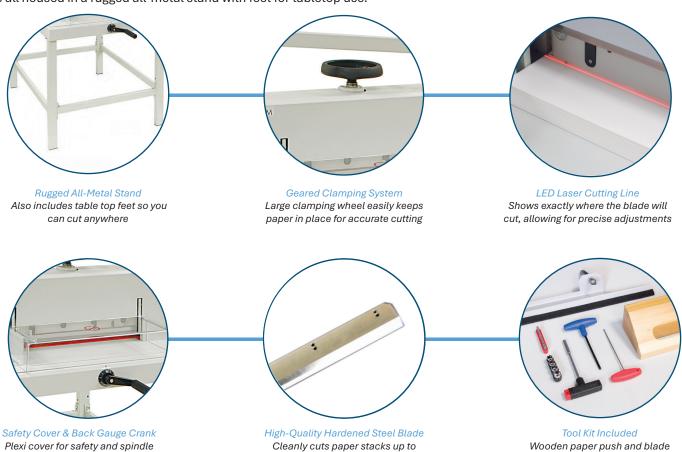

www.formax.com

Local Dealer:

The Cut-True 16M Manual Paper Cutter combines accuracy with safety and user-friendly features. Using its hardened-steel Guillotine blade and lever-activated blade arm, it has the strength to cut through paper stacks up to 3.15" high and 18.7" wide. The LED Laser Line shows operators exactly where the blade will cut, and the spindle-guided back gauge and calibrated scales allow for precise adjustments. Safety is also a top priority with front and rear plexi covers, blade lock, external blade depth adjustment, blade change safety tool, and a wooden paper push for safe alignment. These features are all housed in a rugged all-metal stand with feet for tabletop use.

Geared clamping system

Spindle-guided back gauge crank

Calibrated scale for fine adjustment in inches and metric

Common paper sizes clearly marked

Solid steel blade carrier

Wooden paper push for safe alignment

All-metal stand and tabletop feet included

Blade depth adjustment from outside machine

Easy blade change access from front

Blade change safety tool included