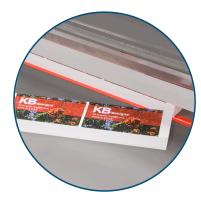

Crisp, Accurate Cuts

High-quality hardened steel blade for razor sharp cuts, time after time

- LED laser line for precision cutting
- Cuts sheets up to 18.7" wide, stacks up to 3.15" high
- Hardened steel cutting blade
- Front and rear safety covers
- Geared clamping system

## STANDARD FEATURES

High-Quality hardened steel blade

guided back gauge for accuracy

Cuts paper stacks up to 3.15" tall and 18.7" wide

LED laser cut line

Front and rear safety covers

Manual lever cutting arm