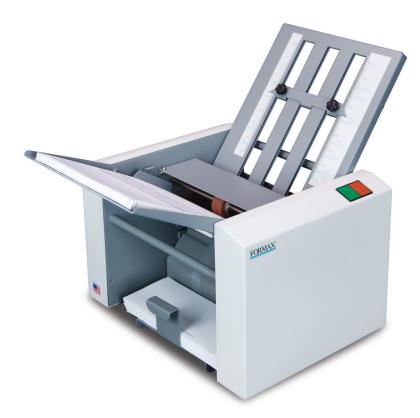

- Compact desktop design
- Drop-in feed system for dependability
- 5 pre-marked popular folds
- Processes up to 38 forms per minute
- Handles forms up to 14" long

www.formax.com

Local Dealer:

The FD 1202 AutoSeal® is a user-friendly solution for processing pressure-sensitive one-piece mailers. Combined with a laser printer and pressure seal forms, it creates secure, mail-ready pieces, without the need for envelopes. Clearly marked fold plates, simple ergonomic controls and a drop-in feed system provide easy set-up and operation, right out of the box. These features, plus a compact desktop design, make the FD 1202 ideal for any office environment with low-volume applications. It processes up to 38 forms per minute, and handles forms up to 14" long in a variety of fold types. Proudly built in the USA with proven Formax technology, the FD 1202 is an economical solution with the quality and reliability you can depend upon.