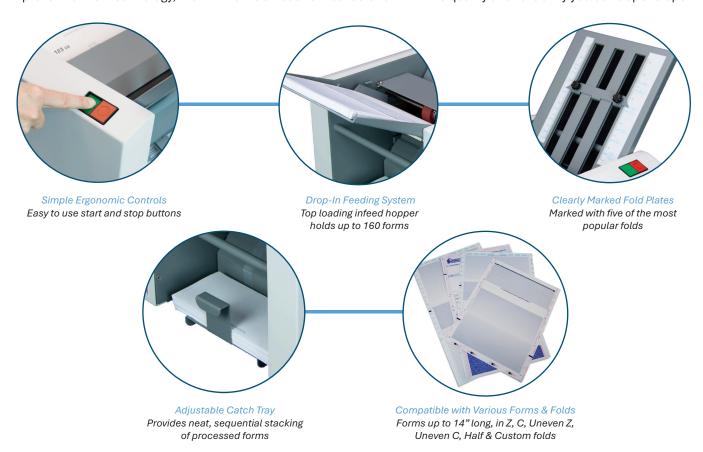

- Compact desktop design
- Drop-in feed system for dependability
- 5 pre-marked popular folds
- Processes up to 38 forms per minute
- Handles forms up to 14" long

www.formax.com

Local Dealer:

The FD 1202 AutoSeal® is a user-friendly solution for processing pressure-sensitive one-piece mailers. Combined with a laser printer and pressure seal forms, it creates secure, mail-ready pieces, without the need for envelopes. Clearly marked fold plates, simple ergonomic controls and a drop-in feed system provide easy set-up and operation, right out of the box. These features, plus a compact desktop design, make the FD 1202 ideal for any office environment with low-volume applications. It processes up to 38 forms per minute, and handles forms up to 14" long in a variety of fold types. Proudly built in the USA with proven Formax technology, the FD 1202 is an economical solution with the quality and reliability you can depend upon.

| STANDARD FEATURES                                | OPTIONS                      | SPECIFICATIONS        |                                                                  |
|--------------------------------------------------|------------------------------|-----------------------|------------------------------------------------------------------|
| Drop-in feed system                              | Locking cabinet with casters | Hopper Capacity       | Up to 160 forms 20#                                              |
| Compact desktop design                           | 402 Series Jogger            | Fixed Speed           | Up to 38 forms per minute                                        |
| Handles forms up to 14" long                     |                              | Paper Size            | Up to 8.5" W x 14" L<br>(216 x 356mm)                            |
| Pre-marked for 5 popular folds                   |                              | Volume                | Low volume                                                       |
| Z, C, uneven Z, uneven C, half, and custom folds |                              | Power                 | FD Model: 120 Volts AC 50/60Hz<br>FE Model: 220 Volts AC 50/60Hz |
| Adjustable catch tray                            |                              | Dimensions            | 11.6"Lx14"Wx14.5"H                                               |
| Simple controls                                  |                              |                       | (294 x 356 x 368mm)                                              |
| Processes up to 38 forms per minute              |                              | Weight                | 55 lbs (25kg)                                                    |
|                                                  |                              | Safety Certifications | UL, CE                                                           |
| Proudly made in the USA                          |                              | Made in the USA       |                                                                  |
| 6/2024                                           | www.formax.com               |                       | <br>New Hampshire, US                                            |