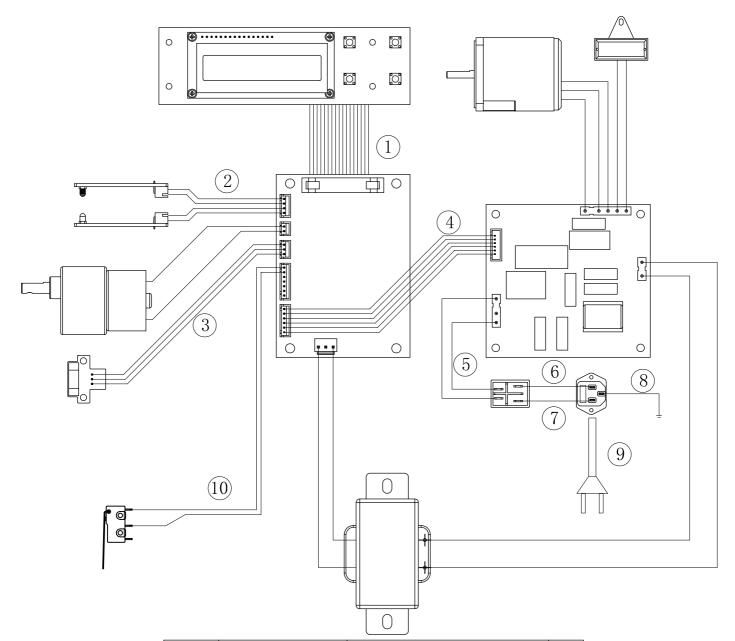

| INDEX | PARTS NO. | DESCRIPTION                | QTY |
|-------|-----------|----------------------------|-----|
| 1     | 01-N0010  | 20P Wire                   | 1   |
| 2     | 01-N0020  | Paper out sensor wire      | 1   |
| 3     | 01-N0030  | Paper feed in sensor wire  | 1   |
| 4     | 01-N0040  | 6P data wire               | 1   |
| 5     | 01-N0050  | Power connection wire      | 1   |
| 6     | 01-N0060  | Live wire                  | 1   |
| 7     | 01-N0070  | Zero wire                  | 1   |
| 8     | 01-N0080  | Ground wire                | 1   |
| 9     | 01-N0090  | Power cord                 | 1   |
| 10    | 01-N0100  | Top cover open sensor wire | 1   |