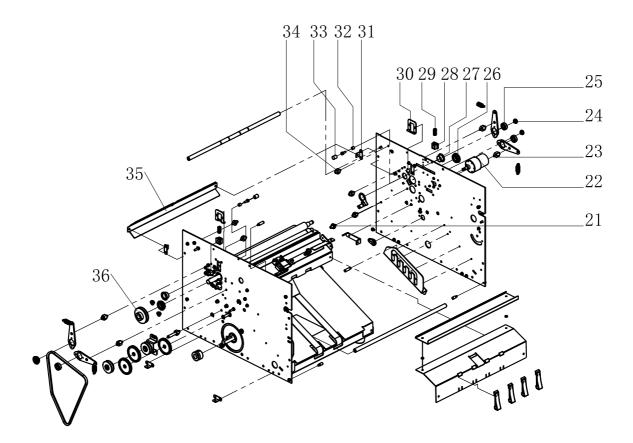

| INDEX | PARTS NO. | DESCRIPTION                | QTY |
|-------|-----------|----------------------------|-----|
| 1     | 03-A0040  | V belt VC6*587             | 1   |
| 2     | 02-00020  | Paper fold pulley assembly | 1   |
| 3     | 03-30060  | Paper delivery gear        | 3   |
| 4     | 03-00090  | Tensioner assembly         | 1   |
| 5     | 03-20130  | Support pillar             | 1   |
| 6     | 03-20170  | Motor pulley               | 1   |
| 7     | 03-10530  | Support rod                | 2   |
| 8     | 03-20350  | Shaft nail                 | 6   |
| 9     | 03-20320  | Support shaft              | 2   |
| 10    | 03-10214  | Paper feed upper guide     | 1   |
| 11    | 03-10204  | Paper feed lower guide     | 1   |
| 12    | 03-30030  | Plastic paper guide        | 4   |
| 13    | 4-7-2     | Spacer pillar              | 2   |
| 14    | 03-10A90  | Guide shaft right groove   | 1   |
| 15    | 03-80020  | Bushing                    | 1   |
| 16    | 03-10A40  | Right shaft support plate  | 1   |
| 17    | 03-D0040  | Spring                     | 4   |
| 18    | 03-10060  | Fold roller support        | 4   |
| 19    | 03-10770  | Right support plate        | 1   |
| 20    | 03-20310  | Right support plate        | 1   |

| INDEX | PARTS NO. | DESCRIPTION          | QTY |
|-------|-----------|----------------------|-----|
| 21    | 03-20220  | Support pillar       | 2   |
| 22    | 03-B0041  | Feeding motor        | 1   |
| 23    | 03-20011  | Support pillar       | 4   |
| 24    | 03-80070  | Bushing              | 4   |
| 25    | F698      | Flange bearing F698  | 4   |
| 26    | F6901     | Flange bearing F6901 | 2   |
| 27    | SF-1F1510 | bushing              | 2   |
| 28    | 03-80010  | Slider support plate | 2   |
| 29    | 03-D0010  | Spring               | 2   |
| 30    | 03-10560  | Limit plate          | 2   |
| 31    | 03-10530  | Support rod          | 2   |
| 32    | 4-7-6     | Spacer pillar        | 2   |
| 33    | 03-40020  | Rubber sleeve        | 2   |
| 34    | 03-20160  | Support pillar       | 6   |
| 35    | 03-10540  | Protect plate        | 1   |
| 36    | 03-20180  | Belt driven gear     | 1   |