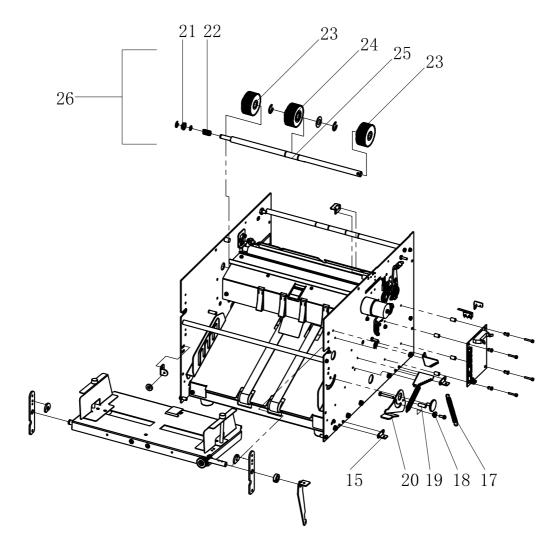

| INDEX | PARTS NO. | DESCRIPTION                | QTY |
|-------|-----------|----------------------------|-----|
| 1     | 03-A0040  | V belt VC6*587             | 1   |
| 2     | 02-00020  | Paper fold pulley assembly | 1   |
| 3     | 03-30060  | Paper delivery gear        | 3   |
| 4     | 03-00090  | Tensioner assembly         | 1   |
| 5     | 03-20130  | Support pillar             | 1   |
| 6     | 03-20170  | Motor pulley               | 1   |
| 7     | 03-10530  | Support rod                | 2   |
| 8     | 03-20350  | Shaft nail                 | 6   |
| 9     | 03-20320  | Support shaft              | 2   |
| 10    | 03-10214  | Paper feed upper guide     | 1   |
| 11    | 03-10204  | Paper feed lower guide     | 1   |
| 12    | 03-30030  | Plastic paper guide        | 4   |
| 13    | 4-7-2     | Spacer pillar              | 2   |
| 14    | 03-10A90  | Guide shaft right groove   | 1   |
| 15    | 03-80020  | Bushing                    | 1   |
| 16    | 03-10A40  | Right shaft support plate  | 1   |
| 17    | 03-D0040  | Spring                     | 4   |
| 18    | 03-10060  | Fold roller support        | 4   |
| 19    | 03-10770  | Right support plate        | 1   |
| 20    | 03-20310  | Right support plate        | 1   |

| INDEX | PARTS NO. | DESCRIPTION          | QTY |
|-------|-----------|----------------------|-----|
| 21    | 03-20220  | Support pillar       | 2   |
| 22    | 03-B0041  | Feeding motor        | 1   |
| 23    | 03-20011  | Support pillar       | 4   |
| 24    | 03-80070  | Bushing              | 4   |
| 25    | F698      | Flange bearing F698  | 4   |
| 26    | F6901     | Flange bearing F6901 | 2   |
| 27    | SF-1F1510 | bushing              | 2   |
| 28    | 03-80010  | Slider support plate | 2   |
| 29    | 03-D0010  | Spring               | 2   |
| 30    | 03-10560  | Limit plate          | 2   |
| 31    | 03-10530  | Support rod          | 2   |
| 32    | 4-7-6     | Spacer pillar        | 2   |
| 33    | 03-40020  | Rubber sleeve        | 2   |
| 34    | 03-20160  | Support pillar       | 6   |
| 35    | 03-10540  | Protect plate        | 1   |
| 36    | 03-20180  | Belt driven gear     | 1   |