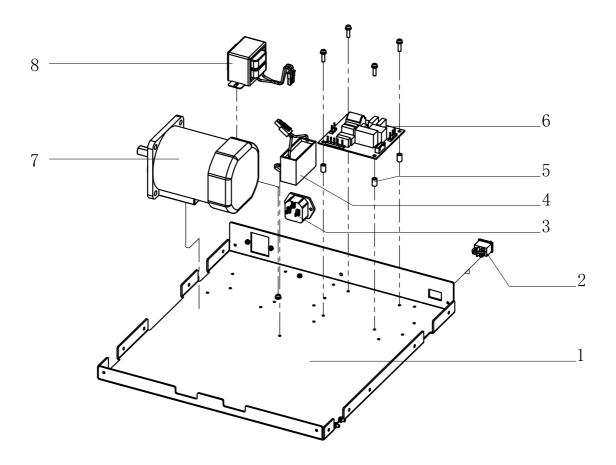

| INDEX | PARTS NO. | DESCRIPTION       | QTY |
|-------|-----------|-------------------|-----|
| 1     | 03-10752  | Base plate        | 1   |
| 2     | 03-B0170  | Power switch      | 1   |
| 3     | 03-B0180  | Inlet             | 1   |
| 4     | 20uF      | Electric capacity | 1   |
| 5     | 4-7-11    | Spacer pillar     | 4   |
| 6     | 03-B0130  | Power PC Board    | 1   |
| 7     | 03-B0010  | Motor 60W         | 2   |
| 8     | 03-B0142  | Transformer       | 1   |