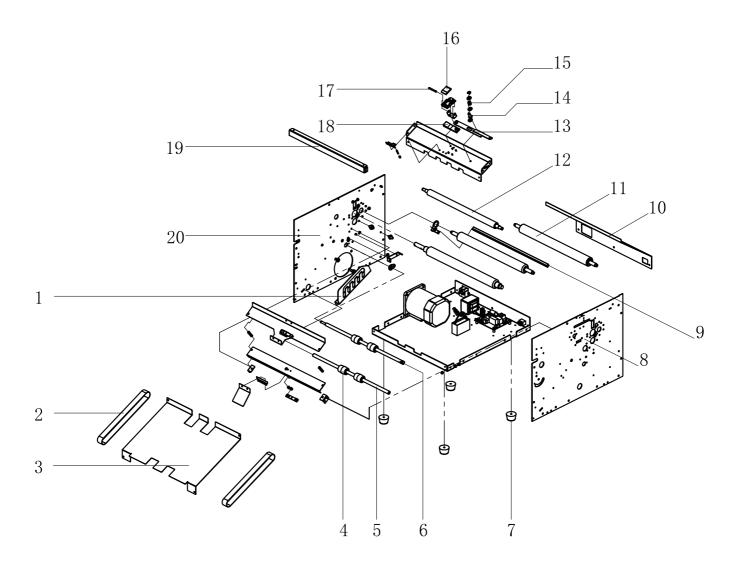

| INDEX | PARTS NO. | DESCRIPTION                | QTY |
|-------|-----------|----------------------------|-----|
| 1     | 03-10A80  | Left guide paper groove    | 1   |
| 2     | 03-A0030  | Belt 495x20                | 2   |
| 3     | 03-10220  | Outfeed guide plate        | 1   |
| 4     | 03-30040  | Belt driven roller         | 4   |
| 5     | 03-20080  | Outfeed auxiliary shaft    | 1   |
| 6     | 03-20070  | Outfeed main shaft         | 1   |
| 7     | 03-40010  | Base support               | 4   |
| 8     | 03-10014  | Right support plate        | 1   |
| 9     | 03-20480  | Shaft                      | 1   |
| 10    | 03-10552  | Fold roller protect plate  | 1   |
| 11    | 03-50030  | Second fold roller         | 2   |
| 12    | 03-50040  | Paper delivery fold roller | 1   |
| 13    | 03-10682  | Rod                        | 1   |
| 14    | 03-20360  | Shaft nail                 | 1   |
| 15    | 03-D0070  | Spring                     | 1   |
| 16    | 03-30020g | Paper separation plate     | 1   |
| 17    | 03-20030  | Shaft                      | 1   |
| 18    | 03-30090  | Plate                      | 1   |
| 19    | 03-10193  | Support rod                | 1   |
| 20    | 03-10024  | Left support plate         | 1   |

| INDEX | PARTS NO. | DESCRIPTION                      | QTY |
|-------|-----------|----------------------------------|-----|
| 1     | 03-20160  | Support pillar                   | 6   |
| 2     | 03-10760  | Left support rod                 | 1   |
| 3     | 03-80020  | Bushing                          | 2   |
| 4     | 03-60120  | Outfeed guide welding up plate   | 1   |
| 5     | 03-B0030  | PCB receiver                     | 1   |
| 6     | 03-60110  | Outfeed guide welding down plate | 1   |
| 7     | 03-10141  | Guide plate                      | 1   |
| 8     | 03-A0010  | Static electric brush            | 1   |
| 9     | 03-B0020  | PCB Emitter                      | 1   |
| 10    | 3*7*6     | Spacer pillar                    | 4   |
| 11    | 03-10090  | Support plate                    | 2   |
| 12    | 4*7*25    | Spacer pillar                    | 2   |
| 13    | 03-50010  | Main fold roller                 | 1   |
| 14    | 03-20220  | Support pillar                   | 2   |
| 15    | 03-10A50  | Left shaft suppoer               | 1   |
| 16    | 03-20041  | Top shaft                        | 1   |
| 17    | 03-10161  | Paper separator support          | 1   |
| 18    | 03-30010  | Paper separator plate            | 1   |
| 19    | 03-10152  | Paper separator support          | 1   |
| 20    | 03-10170  | Guide plate                      | 1   |
| 21    | 03-D0020  | Spring                           | 1   |