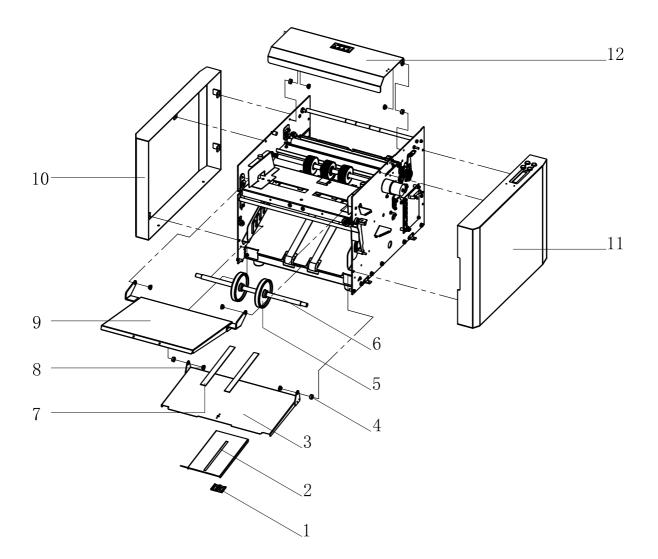

| INDEX | PARTS NO. | DESCRIPTION            | QTY |
|-------|-----------|------------------------|-----|
| 1     | 03-30080  | Guide plate            | 1   |
| 2     | 03-10620  | Outfeed tray extension | 1   |
| 3     | 03-60041  | Outfeed tray           | 1   |
| 4     | 03-80080  | Gasket                 | 4   |
| 5     | 03-30050  | Press roller           | 2   |
| 6     | 03-20490  | Press roller shaft     | 1   |
| 7     | 03-A0080  | Paper guide            | 2   |
| 8     | 03-80070  | Bushing                | 6   |
| 9     | 03-60031  | Infeed tray extension  | 1   |
| 10    | 03-60103  | Back cover assembly    | 1   |
| 11    | 03-00061  | Front cover assembly   | 1   |
| 12    | 03-14170  | Top cover              | 1   |