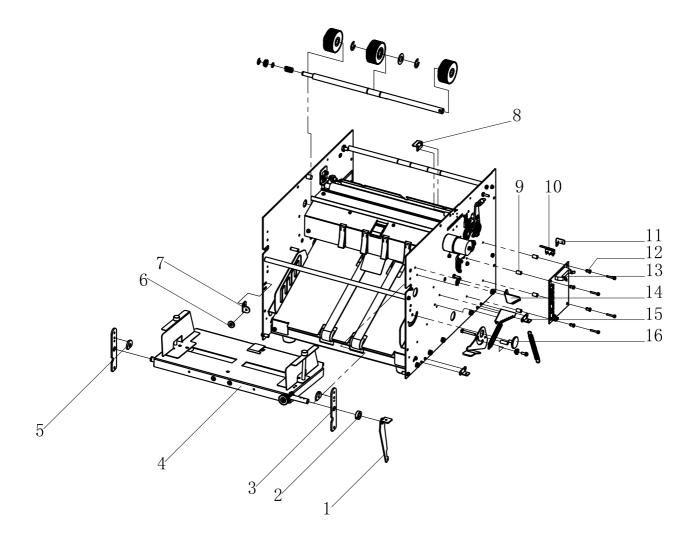

| INDEX | PARTS NO. | DESCRIPTION                | QTY |
|-------|-----------|----------------------------|-----|
| 1     | 03-A0040  | V belt VC6*587             | 1   |
| 2     | 02-00020  | Paper fold pulley assembly | 1   |
| 3     | 03-30060  | Paper delivery gear        | 3   |
| 4     | 03-00090  | Tensioner assembly         | 1   |
| 5     | 03-20130  | Support pillar             | 1   |
| 6     | 03-20170  | Motor pulley               | 1   |
| 7     | 03-10530  | Support rod                | 2   |
| 8     | 03-20350  | Shaft nail                 | 6   |
| 9     | 03-20320  | Support shaft              | 2   |
| 10    | 03-10214  | Paper feed upper guide     | 1   |
| 11    | 03-10204  | Paper feed lower guide     | 1   |
| 12    | 03-30030  | Plastic paper guide        | 4   |
| 13    | 4-7-2     | Spacer pillar              | 2   |
| 14    | 03-10A90  | Guide shaft right groove   | 1   |
| 15    | 03-80020  | Bushing                    | 1   |
| 16    | 03-10A40  | Right shaft support plate  | 1   |
| 17    | 03-D0040  | Spring                     | 4   |
| 18    | 03-10060  | Fold roller support        | 4   |
| 19    | 03-10770  | Right support plate        | 1   |
| 20    | 03-20310  | Right support plate        | 1   |

| INDEX | PARTS NO. | DESCRIPTION          | QTY |
|-------|-----------|----------------------|-----|
| 21    | 03-20220  | Support pillar       | 2   |
| 22    | 03-B0041  | Feeding motor        | 1   |
| 23    | 03-20011  | Support pillar       | 4   |
| 24    | 03-80070  | Bushing              | 4   |
| 25    | F698      | Flange bearing F698  | 4   |
| 26    | F6901     | Flange bearing F6901 | 2   |
| 27    | SF-1F1510 | bushing              | 2   |
| 28    | 03-80010  | Slider support plate | 2   |
| 29    | 03-D0010  | Spring               | 2   |
| 30    | 03-10560  | Limit plate          | 2   |
| 31    | 03-10530  | Support rod          | 2   |
| 32    | 4-7-6     | Spacer pillar        | 2   |
| 33    | 03-40020  | Rubber sleeve        | 2   |
| 34    | 03-20160  | Support pillar       | 6   |
| 35    | 03-10540  | Protect plate        | 1   |
| 36    | 03-20180  | Belt driven gear     | 1   |