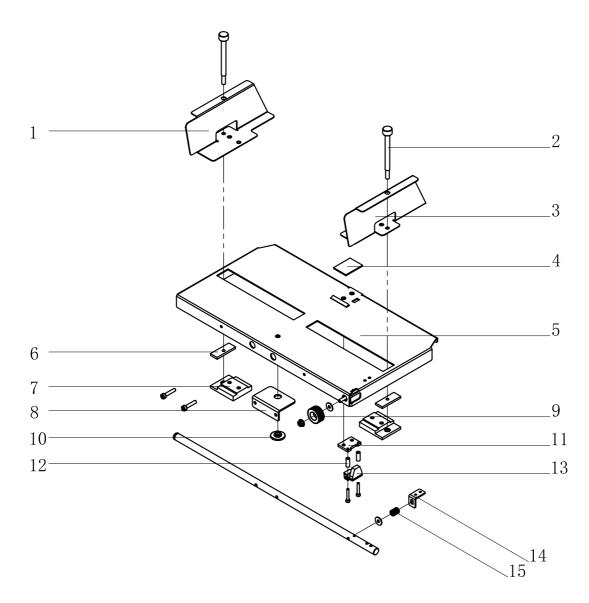

| INDEX | PARTS NO. | DESCRIPTION                 | QTY |
|-------|-----------|-----------------------------|-----|
| 1     | 03-10443  | Paper guide left            | 1   |
| 2     | 03-20461  | Paper guide fix screw       | 2   |
| 3     | 03-10423  | Paper guide right           | 1   |
| 4     | 03-A0120  | Friction pad                | 1   |
| 5     | 03-10456  | Paper feed table            | 1   |
| 6     | 03-20490  | Fix plate                   | 2   |
| 7     | 03-20470  | Paper guide fix plate       | 2   |
| 8     | 03-10481  | Shaft support plate         | 1   |
| 9     | 03-20030  | Adjust knob                 | 1   |
| 10    | 03-20250  | Washer                      | 1   |
| 11    | 03-10513  | Photoelectric support plate | 1   |
| 12    | 3-5-13    | Spacer pillar               | 2   |
| 13    | 03-B0050  | Paper feed in sensor        | 1   |
| 14    | 03-10502  | Position plate              | 1   |
| 15    | 03-D0060  | Spring                      | 1   |