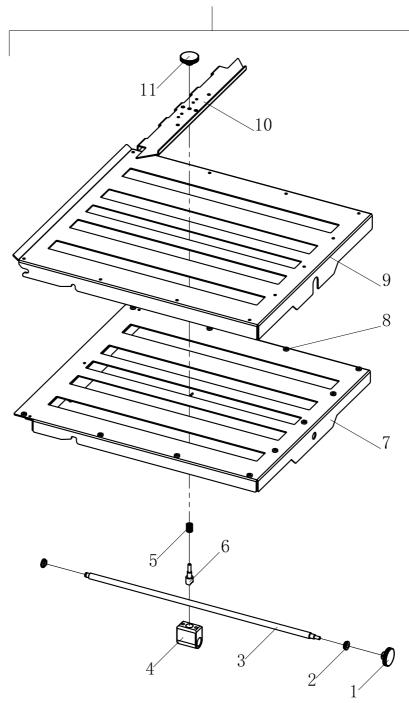

FD 324 Tabletop Paper Folder

> PARTS MANUAL FIRST EDITION

| INDEX | PARTS NO.   | DESCRIPTION               | QTY |
|-------|-------------|---------------------------|-----|
| 1     | 03-50070g1  | Micro adjust knob         | 1   |
| 2     | 03-80050    | Bushing                   | 2   |
| 3     | 03-20190    | First screw shaft         | 1   |
| 4     | 03-70030    | Slider assembly           | 1   |
| 5     | 03-D0050    | Spring                    | 1   |
| 6     | 03-G0011    | Nut support               | 1   |
| 7     | 03-60073    | Welding plate             | 1   |
| 8     | 3. 2-7. 2-2 | Plastic pad               | 11  |
| 9     | 03-10353    | Fold plate upper cover    | 1   |
| 10    | 03-10367    | Paper block               | 1   |
| 11    | 03-50070g2  | Pull adjustment knob      | 1   |
| 12    | 03-00016    | Upper fold plate assembly | 1   |