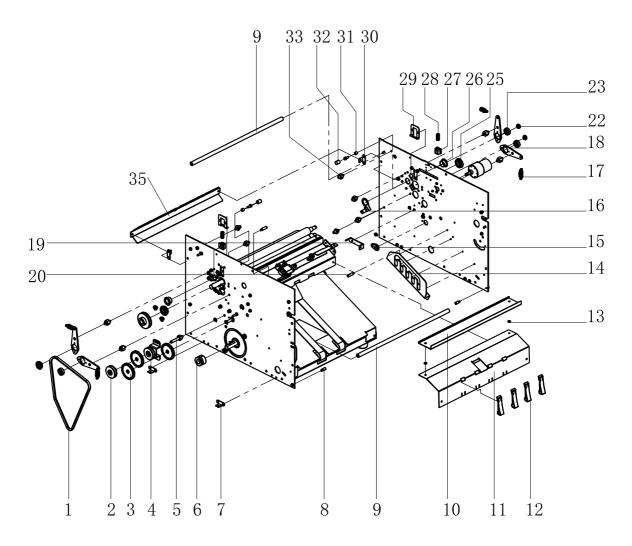

| INDEX | PARTS NO. | DESCRIPTION                | QTY |
|-------|-----------|----------------------------|-----|
| 1     | 03-10A80  | Left guide paper groove    | 1   |
| 2     | 03-A0030  | Belt 495x20                | 2   |
| 3     | 03-10220  | Outfeed guide plate        | 1   |
| 4     | 03-30040  | Belt driven roller         | 4   |
| 5     | 03-20080  | Outfeed auxiliary shaft    | 1   |
| 6     | 03-20070  | Outfeed main shaft         | 1   |
| 7     | 03-40010  | Base support               | 4   |
| 8     | 03-10014  | Right support plate        | 1   |
| 9     | 03-20480  | Shaft                      | 1   |
| 10    | 03-10552  | Fold roller protect plate  | 1   |
| 11    | 03-50030  | Second fold roller         | 2   |
| 12    | 03-50040  | Paper delivery fold roller | 1   |
| 13    | 03-10682  | Rod                        | 1   |
| 14    | 03-20360  | Shaft nail                 | 1   |
| 15    | 03-D0070  | Spring                     | 1   |
| 16    | 03-30020g | Paper separation plate     | 1   |
| 17    | 03-20030  | Shaft                      | 1   |
| 18    | 03-30090  | Plate                      | 1   |
| 19    | 03-10193  | Support rod                | 1   |
| 20    | 03-10024  | Left support plate         | 1   |

| INDEX | PARTS NO. | DESCRIPTION                      | QTY |
|-------|-----------|----------------------------------|-----|
| 1     | 03-20160  | Support pillar                   | 6   |
| 2     | 03-10760  | Left support rod                 | 1   |
| 3     | 03-80020  | Bushing                          | 2   |
| 4     | 03-60120  | Outfeed guide welding up plate   | 1   |
| 5     | 03-B0030  | PCB receiver                     | 1   |
| 6     | 03-60110  | Outfeed guide welding down plate | 1   |
| 7     | 03-10141  | Guide plate                      | 1   |
| 8     | 03-A0010  | Static electric brush            | 1   |
| 9     | 03-B0020  | PCB Emitter                      | 1   |
| 10    | 3*7*6     | Spacer pillar                    | 4   |
| 11    | 03-10090  | Support plate                    | 2   |
| 12    | 4*7*25    | Spacer pillar                    | 2   |
| 13    | 03-50010  | Main fold roller                 | 1   |
| 14    | 03-20220  | Support pillar                   | 2   |
| 15    | 03-10A50  | Left shaft suppoer               | 1   |
| 16    | 03-20041  | Top shaft                        | 1   |
| 17    | 03-10161  | Paper separator support          | 1   |
| 18    | 03-30010  | Paper separator plate            | 1   |
| 19    | 03-10152  | Paper separator support          | 1   |
| 20    | 03-10170  | Guide plate                      | 1   |
| 21    | 03-D0020  | Spring                           | 1   |