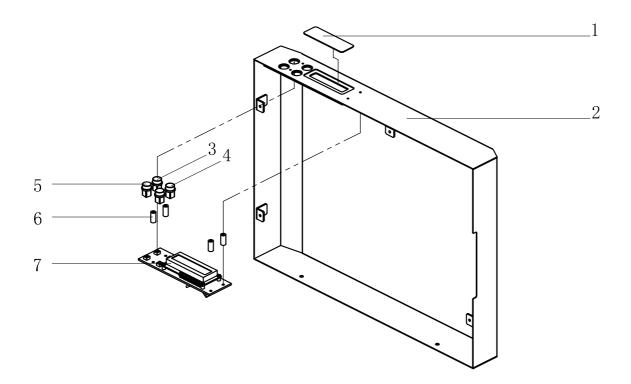

| INDEX | PARTS NO. | DESCRIPTION               | QTY |
|-------|-----------|---------------------------|-----|
| 1     | 03-A0101  | Control panel clear cover | 1   |
| 2     | 03-60091  | Operator side cover       | 1   |
| 3     | 03-30110  | Red button                | 1   |
| 4     | 03-30100  | Green button              | 1   |
| 5     | 03-30120  | Grey button               | 2   |
| 6     | 3-7-15    | Spacer pillar             | 4   |
| 7     | 03-B0100  | Control panel PCB unit    | 1   |
|       |           |                           |     |