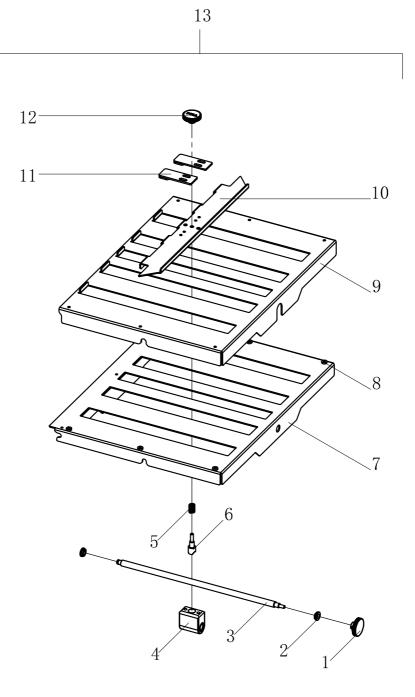

| INDEX | PARTS NO.   | DESCRIPTION               | QTY |
|-------|-------------|---------------------------|-----|
| 1     | 03-50070g1  | Micro adjust knob         | 1   |
| 2     | 03-80050    | Bushing                   | 2   |
| 3     | 03-20230    | Second screw shaft        | 1   |
| 4     | 03-70030    | Slider assembly           | 1   |
| 5     | 03-D0050    | Spring                    | 1   |
| 6     | 03-G0011    | Nut support               | 1   |
| 7     | 03-60084    | Welding plate             | 1   |
| 8     | 3. 2-7. 2-2 | Plastic gasket            | 6   |
| 9     | 03-10396    | Fold plate upper cover    | 1   |
| 10    | 03-10367    | Paper block               | 1   |
| 11    | 03-60150    | Half fold support plate   | 2   |
| 12    | 03-50070g2  | Pull adjustment knob      | 1   |
| 13    | 03-00026    | Lower fold plate assembly | 1   |