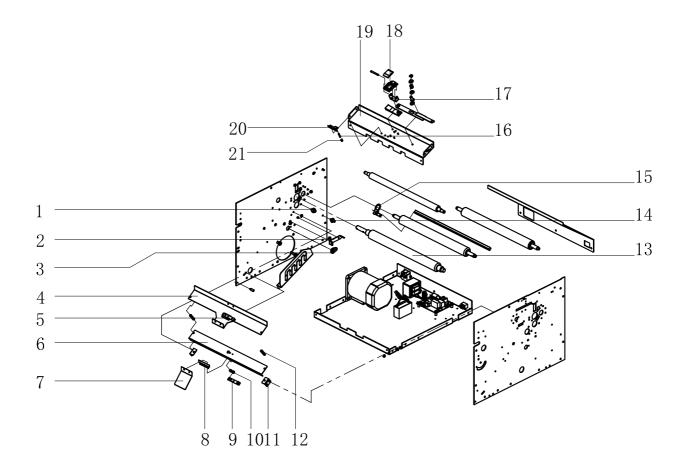

| INDEX | PARTS NO. | DESCRIPTION                | QTY |
|-------|-----------|----------------------------|-----|
| 1     | 03-10A80  | Left guide paper groove    | 1   |
| 2     | 03-A0030  | Belt 495x20                | 2   |
| 3     | 03-10220  | Outfeed guide plate        | 1   |
| 4     | 03-30040  | Belt driven roller         | 4   |
| 5     | 03-20080  | Outfeed auxiliary shaft    | 1   |
| 6     | 03-20070  | Outfeed main shaft         | 1   |
| 7     | 03-40010  | Base support               | 4   |
| 8     | 03-10014  | Right support plate        | 1   |
| 9     | 03-20480  | Shaft                      | 1   |
| 10    | 03-10552  | Fold roller protect plate  | 1   |
| 11    | 03-50030  | Second fold roller         | 2   |
| 12    | 03-50040  | Paper delivery fold roller | 1   |
| 13    | 03-10682  | Rod                        | 1   |
| 14    | 03-20360  | Shaft nail                 | 1   |
| 15    | 03-D0070  | Spring                     | 1   |
| 16    | 03-30020g | Paper separation plate     | 1   |
| 17    | 03-20030  | Shaft                      | 1   |
| 18    | 03-30090  | Plate                      | 1   |
| 19    | 03-10193  | Support rod                | 1   |
| 20    | 03-10024  | Left support plate         | 1   |

| INDEX | PARTS NO. | DESCRIPTION                      | QTY |
|-------|-----------|----------------------------------|-----|
| 1     | 03-20160  | Support pillar                   | 6   |
| 2     | 03-10760  | Left support rod                 | 1   |
| 3     | 03-80020  | Bushing                          | 2   |
| 4     | 03-60120  | Outfeed guide welding up plate   | 1   |
| 5     | 03-B0030  | PCB receiver                     | 1   |
| 6     | 03-60110  | Outfeed guide welding down plate | 1   |
| 7     | 03-10141  | Guide plate                      | 1   |
| 8     | 03-A0010  | Static electric brush            | 1   |
| 9     | 03-B0020  | PCB Emitter                      | 1   |
| 10    | 3*7*6     | Spacer pillar                    | 4   |
| 11    | 03-10090  | Support plate                    | 2   |
| 12    | 4*7*25    | Spacer pillar                    | 2   |
| 13    | 03-50010  | Main fold roller                 | 1   |
| 14    | 03-20220  | Support pillar                   | 2   |
| 15    | 03-10A50  | Left shaft suppoer               | 1   |
| 16    | 03-20041  | Top shaft                        | 1   |
| 17    | 03-10161  | Paper separator support          | 1   |
| 18    | 03-30010  | Paper separator plate            | 1   |
| 19    | 03-10152  | Paper separator support          | 1   |
| 20    | 03-10170  | Guide plate                      | 1   |
| 21    | 03-D0020  | Spring                           | 1   |