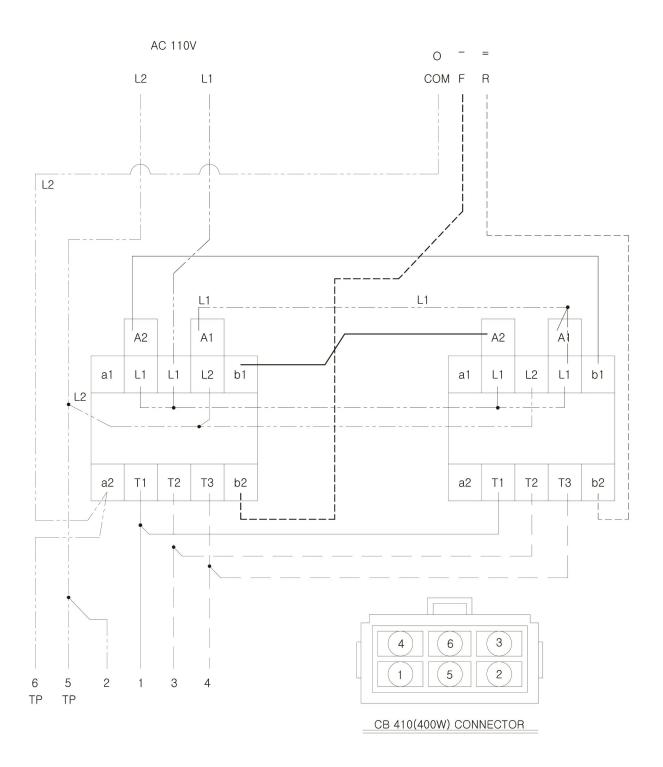

ST         | 1   |
| 8   | GW-410CB008   | POST                | 1   |
| 9   | GW-410CB009   | SPUR GEAR (A)       | 2   |
| 10  | GW-410CB010   | SPUR GEAR (B)       | 1   |
| 11  | GW-410CB011   | MOTOR GEAR          | 1   |
| 12  | GW-410CB012   | BEARING HOUSING 1   | 1   |
| 13  | GW-410CB013   | BEARING HOUSING 2   | 1   |
| 14  | GW-410CB014   | REAR COVER          | 1   |
| 15  | GW-410CB015   | BEARING             | 2   |
| 16  | GW-410CB016   | OILLESS BEARING     | 2   |
| 17  | GW-410CB020   | KEY (A)             | 1   |
| 18  | GW-410CB021   | KEY (B)             | 1   |
| -   | GW-410CB022   | KEY (C)             | 1   |
| 19  | GW-410CB023   | SNAP RING           | 1   |
| 20  | GW-410CB024   | MOTOR               | 1   |
| 21  | GW-410CB028   | SPACE RING          | 2   |