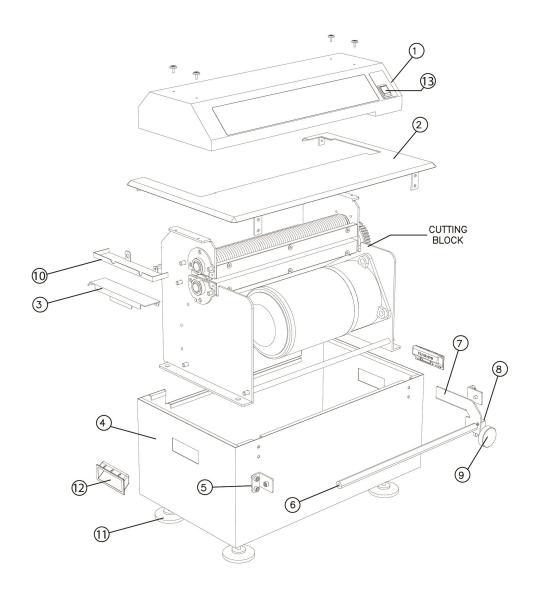

## FORMAX®

Greenwave 410
Cardboard Perforator

6/2020 Parts Manual

| No. | Part #      | Description                 | Qty |
|-----|-------------|-----------------------------|-----|
| 1   | GW-410CA001 | TOP COVER                   | 1   |
| 2   | GW-410CA002 | TOP BOARD                   | 1   |
| 3   | GW-410CA003 | SUB BOARD                   | 1   |
| 4   | GW-410CA004 | BODY                        | 1   |
| 5   | GW-410CA005 | CUTTING GUIDE BRACKET       | 1   |
| 6   | GW-410CA006 | CUTTING GUIDE POST          | 1   |
| 7   | GW-410CA007 | CUTTING GUIDE MODULATOR     | 1   |
| 8   | GW-410CA008 | CUTTING GUIDE BUSHING       | 1   |
| 9   | GW-410CA009 | CUTTING GUIDE HANDLE        | 1   |
| 10  | GW-410CA011 | SUB TOPCOVER                | 1   |
| 11  | GW-410CA013 | VIBRATION-PROOF RUBBER FEET | 4   |
| 12  | GW-410CA014 | TRANSPORT HANDLES           | 2   |
| 13  | GW-410CA016 | SWITCH                      | 1   |
| -   | GW-410CA017 | SWITCH HARNESS (SET)        | 1   |
| -   | GW-410CA018 | POWER CORD                  | 1   |