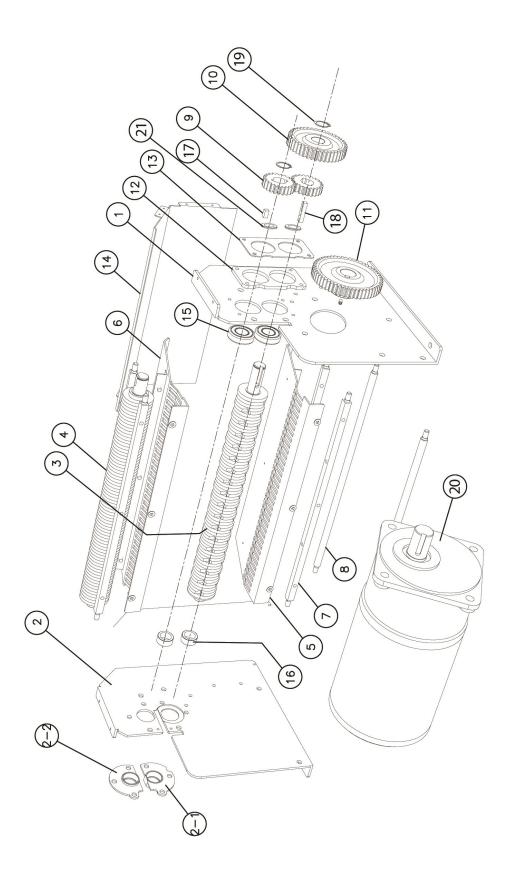

| No. | Part #        | Description         | Qty |
|-----|---------------|---------------------|-----|
| 1   | GW-410CB001   | SIDE PLATE (R)      | 1   |
| 2   | GW-410CB002   | SIDE PLATE (L)      | 1   |
| 2-1 | GW-410CB002-1 | BEARING HOUSING (A) | 1   |
| 2-2 | GW-410CB002-2 | BEARING HOUSING (B) | 1   |
| 3   | GW-410CB003   | LONG SHAFT          | 1   |
| 4   | GW-410CB004   | SHORT SHAFT         | 1   |
| 5   | GW-410CB005   | GUIDE (A)           | 1   |
| 6   | GW-410CB006   | GUIDE (B)           | 1   |
| 7   | GW-410CB007   | SQUARE POST         | 1   |
| 8   | GW-410CB008   | POST                | 1   |
| 9   | GW-410CB009   | SPUR GEAR (A)       | 2   |
| 10  | GW-410CB010   | SPUR GEAR (B)       | 1   |
| 11  | GW-410CB011   | MOTOR GEAR          | 1   |
| 12  | GW-410CB012   | BEARING HOUSING 1   | 1   |
| 13  | GW-410CB013   | BEARING HOUSING 2   | 1   |
| 14  | GW-410CB014   | REAR COVER          | 1   |
| 15  | GW-410CB015   | BEARING             | 2   |
| 16  | GW-410CB016   | OILLESS BEARING     | 2   |
| 17  | GW-410CB020   | KEY (A)             | 1   |
| 18  | GW-410CB021   | KEY (B)             | 1   |
| -   | GW-410CB022   | KEY (C)             | 1   |
| 19  | GW-410CB023   | SNAP RING           | 1   |
| 20  | GW-410CB024   | MOTOR               | 1   |
| 21  | GW-410CB028   | SPACE RING          | 2   |